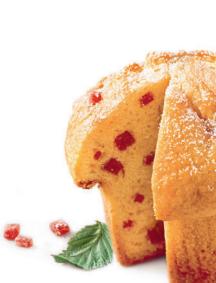

# WITH SOLUTIONS MAXX YOU'LL FIND YOUR SOLUTION

Your MAXX imum solution for baked goods, chocolate and more: The new **SOLUTIONS MAXX** granulate range from Paradise Fruits Solutions has MAXX imum bake stability, provides MAXXimum taste and guarantees MAXXimum colour intensity to help MAXXimise your product.

## SOLUTIONS MAXX GRANULATES

Our eight **SOLUTIONS** MAXX flavours: Lemon and Orange provide fresh citrus notes. The Berry variations add MAXX imum fruity accents. Caramel MAXX imises every confectionery application. Mango-Passionfruit completes the range to the MAXX: